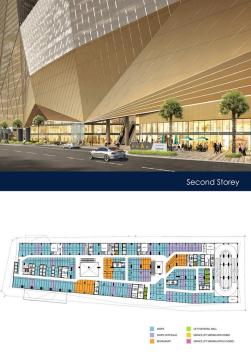

# THE PEAK SHOPPES

Retail Lot (with Water point) for Sale Completed in 2020, this unit is in original condition. Tenure: Freehold Located in Cambodia: Village No.14 Sam Dach Hun Sen Road, Tonle Bassac Commune, Chamkarmorn District