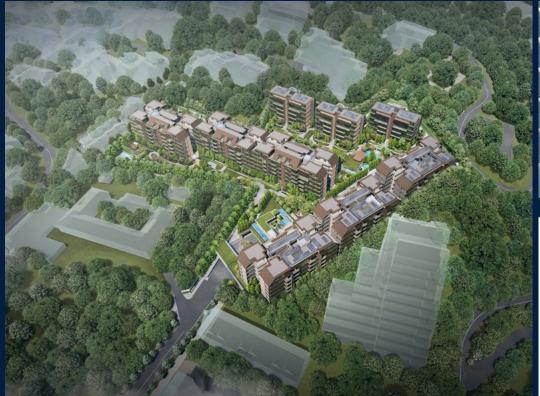

## 18 YEW SIANG ROAD, BUONA VISTA, WEST COAST, CLEMENTI, SINGAPORE 117755

LISTING ID:
TENURE:
TITLE:
SIZE BUILT-UP:
SIZE LAND:
NO. OF FLOORS:
FLOOR/LEVEL:
BED ROOMS:
BATH ROOMS:
MAIDS ROOMS:
PARKING SPACES:
LAYOUT TYPE:
FACING:
VIEWING:

SELLING PRICE:

CONDITION:

FURNISHING:

LISTING DATE:

COMPLETION YEAR:

SGLD54812989 FREEHOLD N/A 678SQFT (63SQM) 4.785AC (1.936HA) 5 2 - LOW FLOOR 2 2 N/A N/A REGULAR N/A OTHER CALL FOR PRICEI

#### **TERRA HILL**

Condominium for Sale: Partially furnished, 2 bedroom, 2 bathroom. Completion in 2026, this unit is in original condition. Tenure: Freehold Located in Singapore's district D05 near Buona Vista, West Coast, Clementi in the area South West (Central region).