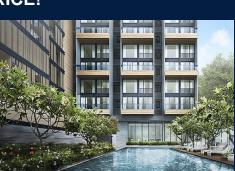

### LLOYD SIXTYFIVE

Spacious 1,604sqft (149sqm), partially furnished, 2 bedroom, 2 bathroom Condominium for Sale. Completed in 2016, this unit is in original condition. Others: Freehold, 2 other room(s) This property is currently vacant and ready to move in. Located in Singapore's district D09 near Orchard, River Valley in the area Orchard (Central region).

#### **EXTERIOR FACILITIES**

- 24 Hours Security
- Function Room
- Covered Car Park
- Jacuzzi

Cable TV

Private Lift

VISIT THIS PROPERTY AT: https://www.apexsanctuary.com/property/SGLD55268553