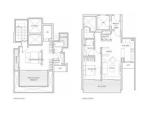

# **RESIDENTIAL - CONDOMINIUM** 1,604SQFT (149SQM) / CALL FOR PRICE!

🗌 +65 8557 4551

TYPE B5

2 - Bedroom

**RESIDENTIAL - CONDOMINIUM** 

65, LLOYD ROAD, ORCHARD, RIVER VALLEY, SINGAPORE 239114

LISTING ID: TENURE: TITLE: SIZE BUILT-UP: SIZE LAND: NO. OF FLOORS: FLOOR/LEVEL: BED ROOMS: BATH ROOMS: MAIDS ROOMS: PARKING SPACES: LAYOUT TYPE: FACING: VIEWING: SELLING PRICE: COMPLETION YEAR:

CONDITION:

FURNISHING:

LISTING DATE:

SGLD55268553 FREEHOLD N/A 1,604SQFT (149SQM) 35,921SQFT (3,337SQM) 10 N/A - N/A 2+2 2 N/A N/A REGULAR N/A OTHER

2016 ORIGINAL CONDITION PARTIALLY FURNISHED DEC 18, 2019

### LLOYD SIXTYFIVE

Spacious 1,604sqft (149sqm), partially furnished, 2 bedroom, 2 bathroom Condominium for Sale. Completed in 2016, this unit is in original condition. Others: Freehold, 2 other room(s) This property is currently vacant and ready to move in. Located in Singapore's district D09 near Orchard, River Valley in the area Orchard (Central region).