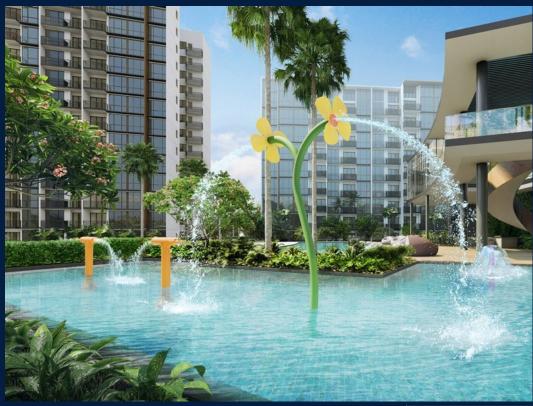

#### THE BOTANY AT DAIRY FARM

Condominium for Sale: Partially furnished, 2 bedroom, 2 bathroom. Completion in 2027, this unit is in original condition. Tenure: Leasehold 99 Located in Singapore's district D23 near Bukit Batok, Bukit Panjang, Choa Chu Kang in the area North West (West region).

#### **EXTERIOR FACILITIES**

24 Hours Security

Clubhouse

Covered Car Park

Function Room

VISIT THIS PROPERTY AT: https://www.apexsanctuary.com/property/SGLD56065382

L3008899K R055485I