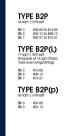

## **RESIDENTIAL - CONDOMINIUM** 678SQFT (63SQM) / CALL FOR PRICE!

2 - Bedroom Premium

#### **RESIDENTIAL - CONDOMINIUM**

7 DAIRY FARM WALK, BUKIT BATOK, BUKIT PANJANG, CHOA CHU KANG, SINGAPORE 679625

SGLD56065382 **LISTING ID:** TENURE: **LEASEHOLD 99** 

■ TITLE: N/A

■ SIZE BUILT-UP: 678SQFT (63SQM) SIZE LAND: 3.870AC (1.566HA)

■ NO. OF FLOORS: 13

FLOOR/LEVEL: 13 - HIGH FLOOR

**BED ROOMS:** 2 **BATH ROOMS:** 2 **MAIDS ROOMS:** N/A ■ PARKING SPACES: N/A

**REGULAR** LAYOUT TYPE:

**■ FACING:** N/A **VIEWING: OTHER** 

**■ SELLING PRICE:** 