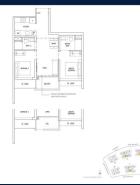

## **RESIDENTIAL - CONDOMINIUM** 678SQFT (63SQM) / CALL FOR PRICE!

2 - Bedroom Premium

#### **RESIDENTIAL - CONDOMINIUM**

7 DAIRY FARM WALK, BUKIT BATOK, BUKIT PANJANG, CHOA CHU KANG, SINGAPORE 679625

SGLD56065382 **LISTING ID:** TENURE: **LEASEHOLD 99** 

■ TITLE: N/A

■ SIZE BUILT-UP: 678SQFT (63SQM) SIZE LAND: 3.870AC (1.566HA)

■ NO. OF FLOORS: 13

FLOOR/LEVEL: 13 - HIGH FLOOR

**BED ROOMS:** 2 **BATH ROOMS:** 2 **MAIDS ROOMS:** N/A ■ PARKING SPACES: N/A

**REGULAR** LAYOUT TYPE:

**■ FACING:** N/A **VIEWING: OTHER** 

**■ SELLING PRICE:** 