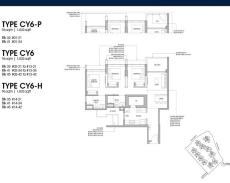

## **RESIDENTIAL - EXECUTIVE CONDO**

35 YISHUN CLOSE, SINGAPORE 769341

■ LISTING ID: SGLD56860652 ■ TENURE: LEASEHOLD 99

■ TITLE: N/A

■ **SIZE BUILT-UP:** 1,033SQFT (96SQM) ■ **SIZE LAND:** 5.316AC (2.151HA)

■ NO. OF FLOORS: 14

■ FLOOR/LEVEL: 2 - LOW FLOOR

■ BED ROOMS: 3
■ BATH ROOMS: 2
■ MAIDS ROOMS: N/A
■ PARKING SPACES: N/A

■ LAYOUT TYPE: CORNER
■ FACING: N/A
■ VIEWING: OTHER

■ SELLING PRICE: CALL FOR PRICE

**■ COMPLETION YEAR:** 202

■ CONDITION:ORIGINAL CONDITION■ FURNISHING:PARTIALLY FURNISHED

■ LISTING DATE: MAR 23, 2023