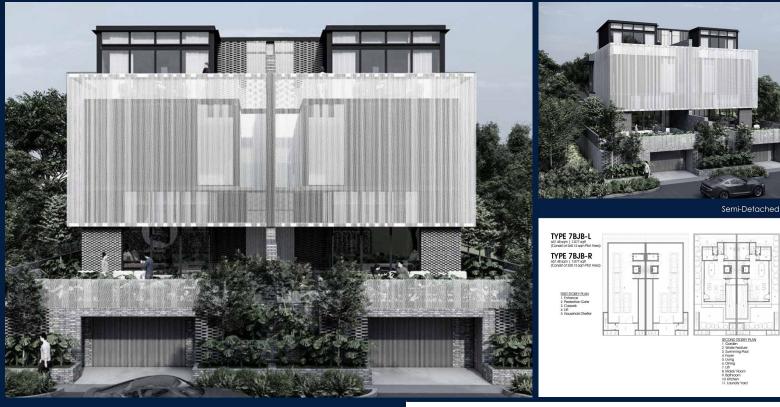

## **RESIDENTIAL - SEMI-DETACHED HOUSE**

7B, JALAN BERJAYA, ANG MO KIO, BISHAN, **THOMSON, SINGAPORE 578603** 

LISTING ID: TENURE: TITLE: SIZE BUILT-UP: SIZE LAND: NO. OF FLOORS: FLOOR/LEVEL: BED ROOMS: BATH ROOMS: MAIDS ROOMS: PARKING SPACES: LAYOUT TYPE: FACING: VIEWING: SELLING PRICE: COMPLETION YEAR: CONDITION: FURNISHING:

LISTING DATE:

SGLD57282637 FREEHOLD N/A 7,077SQFT (657SQM) 2,800SQFT (260SQM) 3 N/A - N/A 5 6 1 N/A OTHER N/A OTHER 2024 **ORIGINAL CONDITION** 

# **7BJB**

Semi-Detached House for Sale: 5 bedroom, 6 bathroom. Completion in 2024, this unit is in original condition. Tenure: Freehold Located in Singapore's district D20 near Ang Mo Kio, Bishan, Thomson in the area Ang Mo Kio (North East region).