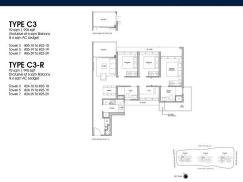

## RESIDENTIAL - CONDOMINIUM 990SQFT (92SQM) / CALL FOR PRICE!

3 - Bedroom + Flex

#### **RESIDENTIAL - CONDOMINIUM**

LENTOR CENTRAL, MANDAI, UPPER THOMSON, SINGAPORE 789900

■ LISTING ID: SGLD58735045 ■ TENURE: LEASEHOLD 99

■ TITLE: N/A

■ **SIZE BUILT-UP**: 990SQFT (92SQM)
■ **SIZE LAND**: 4.270AC (1.728HA)

■ NO. OF FLOORS: 25

■ FLOOR/LEVEL: 24 - HIGH FLOOR

■ BED ROOMS: 3+1
■ BATH ROOMS: 2
■ MAIDS ROOMS: N/A
■ PARKING SPACES: N/A
■ LAYOUT TYPE: END LOT

■ FACING: N/A
■ VIEWING: OTHER

■ SELLING PRICE: CALL FOR PRICE