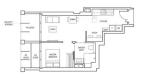

■ NO. OF FLOORS: 48

■ FLOOR/LEVEL: 46 - HIGH FLOOR

■ BED ROOMS: 1+1
■ BATH ROOMS: 1
■ MAIDS ROOMS: N/A
■ PARKING SPACES: N/A

■ LAYOUT TYPE: REGULAR

■ FACING: N/A
■ VIEWING: OTHER

■ SELLING PRICE: CALL FOR PRICE