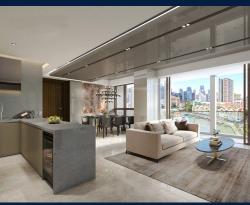

#### **CANNINGHILL PIERS**

Condominium for Sale: Partially furnished, 1 bedroom, 1 bathroom. Completed in 2027, this unit is in original condition. Tenure: Leasehold 99 Located in Singapore's district D06 near City Hall, Clarke Quay in the area City Hall (Central region).

#### **INTERIOR FACILITIES**

Air-ConditioningBalcony

#### **OTHER INTERIOR FEATURES**

Cooker Hob/Hood

Dishwasher

Dryer

Fridge