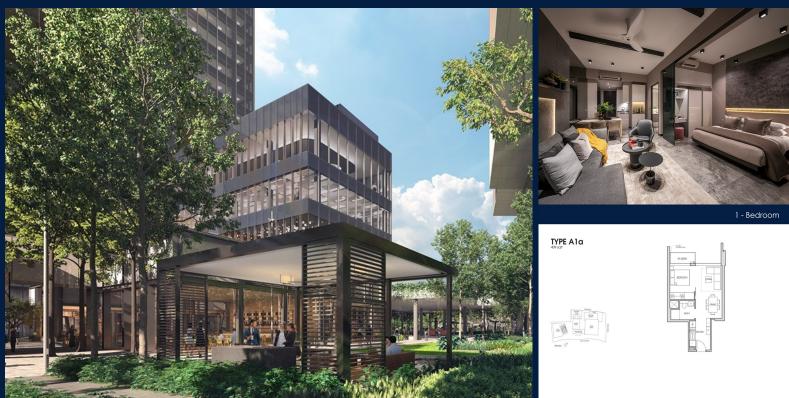

#### **RESIDENTIAL - CONDOMINIUM 122 BEACH ROAD, SINGAPORE 189768**

LISTING ID: TENURE: TITLE: SIZE BUILT-UP: SIZE LAND: NO. OF FLOORS: FLOOR/LEVEL: BED ROOMS: BATH ROOMS: MAIDS ROOMS: PARKING SPACES: LAYOUT TYPE: FACING: VIEWING: SELLING PRICE: COMPLETION YEAR: CONDITION:

FURNISHING:

LISTING DATE:

SGLD60021396 **LEASEHOLD 99** N/A 409SQFT (38SQM) 5.197AC (2.103HA) 33 **18 - MIDDLE FLOOR** 1 1 N/A N/A REGULAR N/A N/A

2023 ORIGINAL CONDITION PARTIALLY FURNISHED APR 10, 2023

#### **MIDTOWN BAY**

Partially furnished, 1 bedroom, 1 bathroom Condominium for Sale. Completed in 2023, this unit is in original condition. Others: Leasehold 99 This property is currently vacant and ready to move in. Located in Singapore's district D07 near Beach Road, Bugis, Rochor in the area Beach Road (Central region).