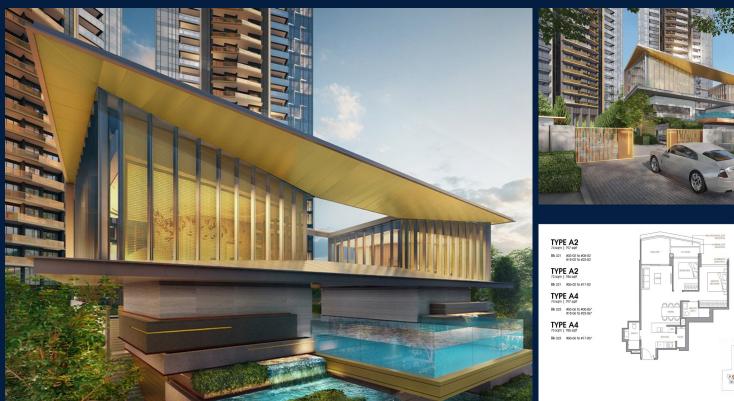

#### **RESIDENTIAL - CONDOMINIUM**

321 & 323 BUKIT TIMAH ROAD, TANGLIN, HOLLAND, SINGAPORE 259711

LISTING ID: TENURE: TITLE: SIZE BUILT-UP: SIZE LAND: NO. OF FLOORS: FLOOR/LEVEL: BED ROOMS: BATH ROOMS: MAIDS ROOMS: PARKING SPACES: LAYOUT TYPE: FACING: VIEWING: SELLING PRICE: COMPLETION YEAR: CONDITION:

#### PERFECT TEN

Condominium for Sale: Partially furnished, 2 bedroom, 2 bathroom. Completion in 2026, this unit is in original condition. Tenure: Freehold Located in Singapore's district D10 near Tanglin, Holland in the area Tanglin (Central region).