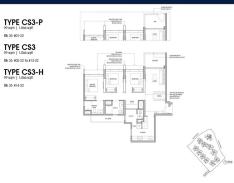

FLOOR/LEVEL: 3 - LOW FLOOR

**BED ROOMS:** 3+1 **BATH ROOMS:** 2 **MAIDS ROOMS:** N/A **PARKING SPACES:** N/A

**REGULAR LAYOUT TYPE:** 

**■ FACING:** N/A **VIEWING: OTHER** 

**■ SELLING PRICE:** 

**■ COMPLETION YEAR:** 