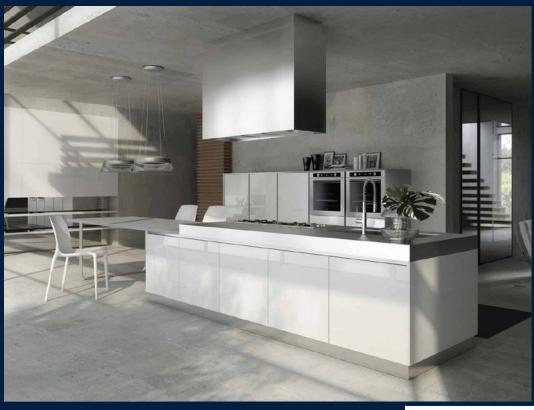

#### **26 NEWTON**

Spacious 1,539sqft (143sqm), partially furnished, 2 bedroom, 2 bathroom Condominium for Sale. Completed in 2016, this penthouse corner unit is in original condition. Others: Freehold, facing north, 1 other room(s) This property is currently vacant and ready to move in. Located in Singapore's district D11 near Newton, Novena in the area Newton (Central region).

#### **INTERIOR FACILITIES**

Air-Conditioning

Balcony

Internet Connection

Jacuzzi

Private Garden

#### **OTHER INTERIOR FEATURES**

Cooker Hob/Hood

Dishwasher

Dryer

Fridge