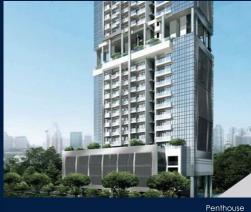

#### **RESIDENTIAL - CONDOMINIUM**

26, NEWTON ROAD, NEWTON, NOVENA, SINGAPORE 307957

**LISTING ID:** SGLD60341319 **TENURE: FREEHOLD** ■ TITLE: N/A

**SIZE BUILT-UP:** 1,539SQFT (143SQM) SIZE LAND: 37,577SQFT (3,491SQM)

■ NO. OF FLOORS: 26

FLOOR/LEVEL: 25 - PENTHOUSE

**BED ROOMS:** 2+1 **BATH ROOMS:** 2 **MAIDS ROOMS:** N/A ■ PARKING SPACES: N/A **CORNER LAYOUT TYPE:** 

**NORTH ■ FACING: VIEWING: OTHER** 

**■ SELLING PRICE:** 

#### **26 NEWTON**

Spacious 1,539sqft (143sqm), partially furnished, 2 bedroom, 2 bathroom Condominium for Sale. Completed in 2016, this penthouse corner unit is in original condition. Others: Freehold, facing north, 1 other room(s) This property is currently vacant and ready to move in. Located in Singapore's district D11 near Newton, Novena in the area Newton (Central region).