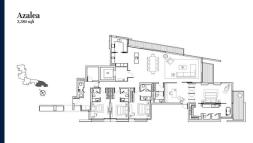

## **RESIDENTIAL - CONDOMINIUM**

11, STAMFORD ROAD, CITY HALL, CLARKE QUAY,

**SINGAPORE 178884** 

**LISTING ID:** SGLD60968881 TENURE: LEASEHOLD 99

■ TITLE: N/A

**SIZE BUILT-UP:** 3.380SQFT (314SQM) SIZE LAND: 4.081AC (1.651HA)

■ NO. OF FLOORS:

FLOOR/LEVEL: N/A - N/A

**BED ROOMS:** 3 **BATH ROOMS:** 3 **MAIDS ROOMS:** N/A ■ PARKING SPACES: N/A **OTHER LAYOUT TYPE:** 

**■ FACING:** N/A **VIEWING:** N/A

**■ SELLING PRICE:** 

**■ COMPLETION YEAR:** 