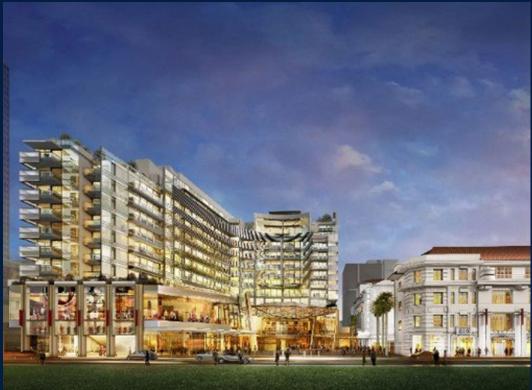

#### **EDEN RESIDENCES CAPITOL**

Spacious 3,380sqft (314sqm), partially furnished, 3 bedroom, 3 bathroom Condominium for Sale. Completed in 2015, this unit is in original condition. Others: Leasehold 99 This property is currently vacant and ready to move in. Located in Singapore's district D06 near City Hall, Clarke Quay in the area City Hall (Central region).