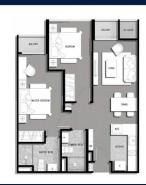

## RESIDENTIAL - CONDOMINIUM 670SQFT (62SQM) / CALL FOR PRICE!

2 - Bedroom Unit

**■ NO. OF FLOORS:** 39

■ FLOOR/LEVEL: N/A - HIGH FLOOR

■ BED ROOMS: 2
■ BATH ROOMS: 2
■ MAIDS ROOMS: N/A
■ PARKING SPACES: N/A

■ LAYOUT TYPE: REGULAR

■ FACING: N/A
■ VIEWING: OTHER

■ SELLING PRICE: CALL FOR PRICE