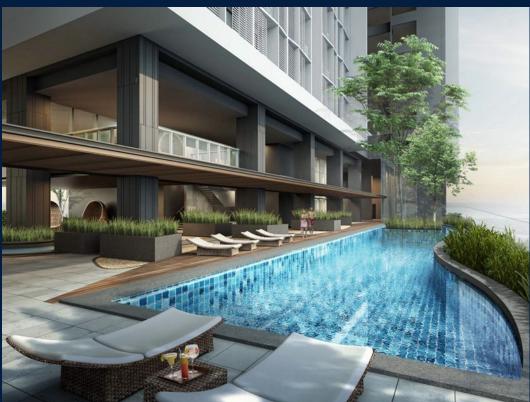

#### THE GATEWAY

Partially furnished, 2 bedroom, 1 bathroom Condominium for Sale. Completed in 2019, this high floor unit is in original condition. Others: Freehold This property is currently vacant and ready to move in. Location: Phnom Penh, Cambodia.

#### **EXTERIOR FACILITIES**

24 Hours Security

Covered Car Park

**Huttons**<sup>®</sup>

QRgeodéound o

Scan QR Code Call for Viewing

+65-90692684

Function Room

Jacuzzi

VISIT THIS PROPERTY AT: https://www.apexsanctuary.com/property/SGLD61136610