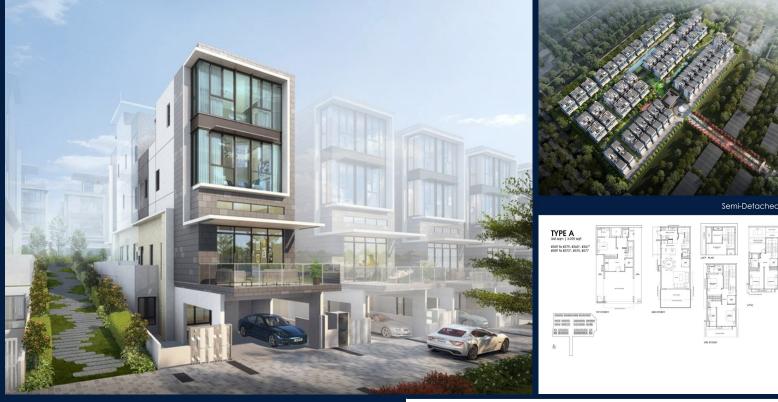

# **RESIDENTIAL - LANDED HOUSE**

BELGRAVIA DRIVE, SELETAR, YIO CHU KANG, **SINGAPORE 807673** 

LISTING ID: TENURE: TITLE: SIZE BUILT-UP: SIZE LAND: NO. OF FLOORS: FLOOR/LEVEL: BED ROOMS: BATH ROOMS: MAIDS ROOMS: PARKING SPACES: LAYOUT TYPE: FACING: VIEWING: SELLING PRICE: COMPLETION YEAR: CONDITION:

FURNISHING:

LISTING DATE:

SGLD61976197 FREEHOLD N/A 3,929SQFT (365SQM) 6.669AC (2.699HA) 3 N/A - N/A 5+2 4 N/A 2 OTHER N/A OTHER 2028

**ORIGINAL CONDITION** PARTIALLY FURNISHED JAN 24, 2022

#### **BELGRAVIA ACE**

Landed House for Sale: Partially furnished, 5 bedroom, 4 bathroom. Completion in 2028, this unit is in original condition. Tenure: Freehold. Located in Singapore's district D28 near Seletar, Yio Chu Kang in the area North East (North East region).