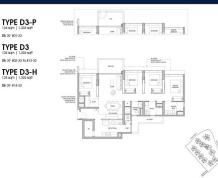

#### **RESIDENTIAL - EXECUTIVE CONDO**

33 YISHUN CLOSE, SINGAPORE 769341

■ LISTING ID: SGLD62683980 ■ TENURE: LEASEHOLD 99

■ TITLE: N/A

■ **SIZE BUILT-UP**: 1,335SQFT (124SQM) ■ **SIZE LAND**: 5.316AC (2.151HA)

■ NO. OF FLOORS: 14

■ FLOOR/LEVEL: 10 - HIGH FLOOR

■ BED ROOMS: 4+1
■ BATH ROOMS: 3
■ MAIDS ROOMS: N/A
■ PARKING SPACES: N/A

■ LAYOUT TYPE: REGULAR

■ FACING: N/A
■ VIEWING: OTHER

■ SELLING PRICE: CALL FOR PRICE