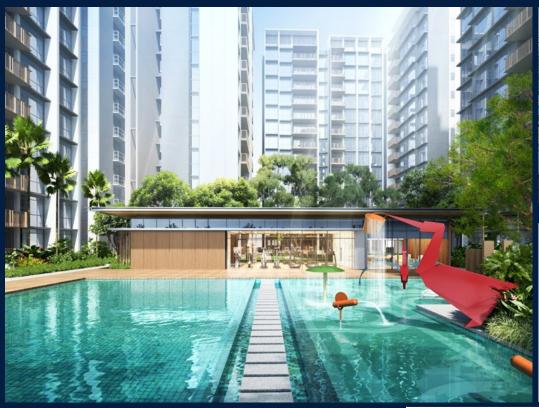

#### **NORTH GAIA**

Executive Condo for Sale: Partially furnished, 4 bedroom, 3 bathroom. Completion in 2027, this unit is in original condition. Tenure: Leasehold 99 Located in Singapore's district D27 near Sembawang, Yishun in the area Far North (North region).

#### **EXTERIOR FACILITIES**

24 Hours Security

Clubhouse

Covered Car Park

• Function Room

VISIT THIS PROPERTY AT: https://www.apexsanctuary.com/property/SGLD62683980