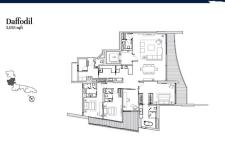

■ NO. OF FLOORS:

FLOOR/LEVEL: N/A - N/A **BED ROOMS:** 3+1**BATH ROOMS:** 3 **MAIDS ROOMS:** N/A ■ PARKING SPACES: N/A

**REGULAR LAYOUT TYPE:** 

**■ FACING:** N/A **VIEWING:** N/A

**■ SELLING PRICE:** 

**■ COMPLETION YEAR:** 

### **EDEN RESIDENCES CAPITOL**

Spacious 3,035sqft (282sqm), partially furnished, 3 bedroom, 3 bathroom Condominium for Sale. Completed in 2015, this unit is in original condition. Others: Leasehold 99, 1 other room(s) This property is currently vacant and ready to move in. Located in Singapore's district D06 near City Hall, Clarke Quay in the area City Hall (Central region).