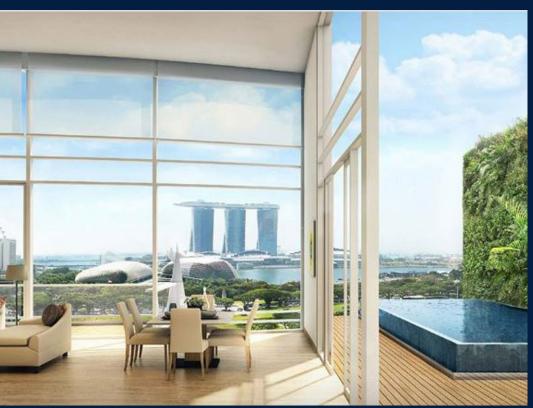

### **EDEN RESIDENCES CAPITOL**

Spacious 3,035sqft (282sqm), partially furnished, 3 bedroom, 3 bathroom Condominium for Sale. Completed in 2015, this unit is in original condition. Others: Leasehold 99, 1 other room(s) This property is currently vacant and ready to move in. Located in Singapore's district D06 near City Hall, Clarke Quay in the area City Hall (Central region).

#### **INTERIOR FACILITIES**

Air-Conditioning

Balcony

Cable TV

#### **EXTERIOR FACILITIES**

24 Hours Security

· Covered Car Park

QRgeodéound o

Scan QR Code Call for Viewing

+65-90692684

Landscaped Garden

Swimming Pool