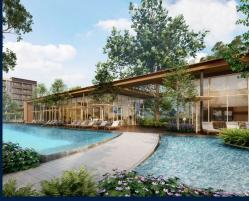

#### **PASIR RIS 8**

Condominium for Sale: Partially furnished, 3 bedroom, 3 bathroom. Completed in 2026, this unit is in original condition. Tenure: Leasehold 99 Located in Singapore's district D18 near Pasir Ris, Tampines in the area Tampines (East region).

#### **EXTERIOR FACILITIES**

24 Hours Security

Business Centre

Clubhouse

Covered Car Park

VISIT THIS PROPERTY AT: https://www.apexsanctuary.com/property/SGLD63194994