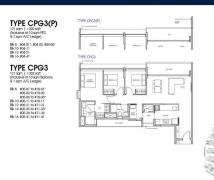

#### **RESIDENTIAL - CONDOMINIUM**

8 PASIR RIS DRIVE 8, PASIR RIS, TAMPINES,

**SINGAPORE 519889** 

■ LISTING ID: SGLD63194994 ■ TENURE: LEASEHOLD 99

■ TITLE: N/A

■ **SIZE BUILT-UP**: 1,302SQFT (121SQM)
■ **SIZE LAND**: 6.920AC (2.800HA)

■ NO. OF FLOORS: 10

■ FLOOR/LEVEL: 4 - LOW FLOOR

■ BED ROOMS: 3+1
■ BATH ROOMS: 3
■ MAIDS ROOMS: N/A
■ PARKING SPACES: N/A

■ LAYOUT TYPE: REGULAR

■ FACING: N/A
■ VIEWING: OTHER

■ SELLING PRICE: CALL FOR PRICE