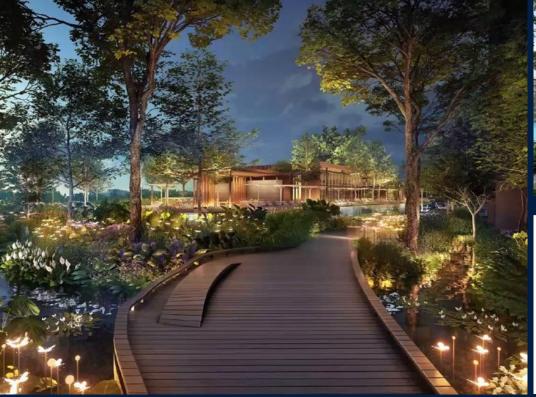

#### **PASIR RIS 8**

Condominium for Sale: Partially furnished, 3 bedroom, 3 bathroom. Completed in 2026, this unit is in original condition. Tenure: Leasehold 99 Located in Singapore's district D18 near Pasir Ris, Tampines in the area Tampines (East region).

#### **EXTERIOR FACILITIES**

24 Hours Security

Business Centre

Clubhouse

Covered Car Park

VISIT THIS PROPERTY AT: https://www.apexsanctuary.com/property/SGLD63194994