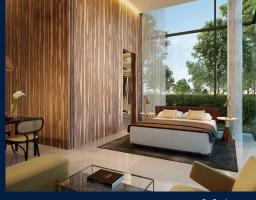

#### **PETIT JERVOIS**

Spacious 1,001sqft (93sqm), partially furnished, 2 bedroom, 2 bathroom Apartment for Sale. Completion in 2022, this corner unit is in original condition. Others: Freehold, facing south This property is currently vacant and ready to move in. Located in Singapore's district D10 near Tanglin, Holland in the area Tanglin (Central region).

#### **INTERIOR FACILITIES**

Air-ConditioningBalcony

Cable TV

#### **OTHER INTERIOR FEATURES**

Cooker Hob/Hood

Intercom

Water Heater