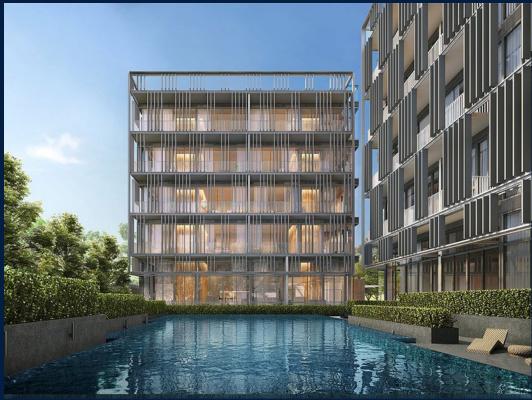

### **RESIDENTIAL - APARTMENT**

33 JERVOIS ROAD, SINGAPORE 247657

■ LISTING ID: SGLD64230285 ■ TENURE: FREEHOLD ■ TITLE: N/A

■ **SIZE BUILT-UP:** 1,001SQFT (93SQM)
■ **SIZE LAND:** 34,039SQFT (3,162SQM)

■ NO. OF FLOORS:

#### **PETIT JERVOIS**

Spacious 1,001sqft (93sqm), partially furnished, 2 bedroom, 2 bathroom Apartment for Sale. Completion in 2022, this corner unit is in original condition. Others: Freehold, facing south This property is currently vacant and ready to move in. Located in Singapore's district D10 near Tanglin, Holland in the area Tanglin (Central region).

#### **EXTERIOR FACILITIES**

24 Hours Security

Covered Car Park

Jacuzzi

Swimming Pool

VISIT THIS PROPERTY AT: https://www.apexsanctuary.com/property/SGLD64230285