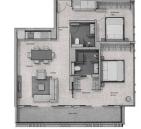

### **RESIDENTIAL - APARTMENT**

33 JERVOIS ROAD, SINGAPORE 247657

■ LISTING ID: SGLD64230285 ■ TENURE: FREEHOLD ■ TITLE: N/A

■ **SIZE BUILT-UP:** 1,001SQFT (93SQM)
■ **SIZE LAND:** 34,039SQFT (3,162SQM)

■ NO. OF FLOORS:

■ FLOOR/LEVEL: N/A - N/A ■ BED ROOMS: 2

■ BATH ROOMS: 2 ■ MAIDS ROOMS: N/A ■ PARKING SPACES: N/A

■ LAYOUT TYPE: CORNER ■ FACING: SOUTH EAST

■ **VIEWING**: PARK / GREENERY VIEW

■ SELLING PRICE: CALL FOR PRICE

#### **PETIT JERVOIS**

Spacious 1,001sqft (93sqm), partially furnished, 2 bedroom, 2 bathroom Apartment for Sale. Completion in 2022, this corner unit is in original condition. Others: Freehold, facing south This property is currently vacant and ready to move in. Located in Singapore's district D10 near Tanglin, Holland in the area Tanglin (Central region).