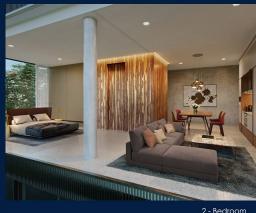

### **RESIDENTIAL - APARTMENT** 1,012SQFT (94SQM) / CALL FOR PRICE!

2 - Bedroom

TYPE B10

#### **PETIT JERVOIS**

Spacious 1,012sqft (94sqm), partially furnished, 2 bedroom, 2 bathroom Apartment for Sale. Completion in 2022, this corner unit is in original condition. Others: Freehold, facing west This property is currently vacant and ready to move in. Located in Singapore's district D10 near Tanglin, Holland in the area Tanglin (Central region).