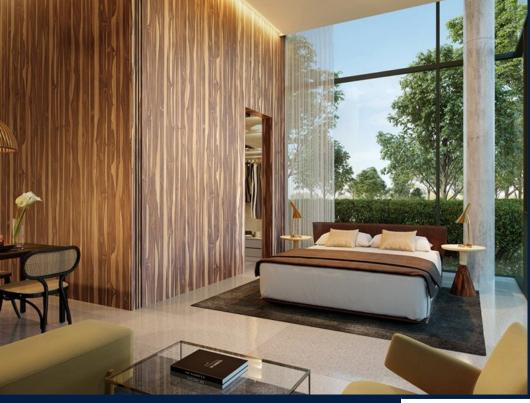

### **RESIDENTIAL - APARTMENT** 1,012SQFT (94SQM) / CALL FOR PRICE!

2 - Bedroom

TYPE B10

#### **PETIT JERVOIS**

Spacious 1,012sqft (94sqm), partially furnished, 2 bedroom, 2 bathroom Apartment for Sale. Completion in 2022, this corner unit is in original condition. Others: Freehold, facing west This property is currently vacant and ready to move in. Located in Singapore's district D10 near Tanglin, Holland in the area Tanglin (Central region).