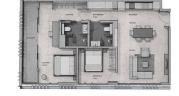

### **RESIDENTIAL - APARTMENT** 1,012SQFT (94SQM) / CALL FOR PRICE!

2 - Bedroom

TYPE B10

FLOOR/LEVEL: N/A - N/A **BED ROOMS:** 2

**BATH ROOMS:** 2 **MAIDS ROOMS:** N/A

■ PARKING SPACES: N/A **CORNER LAYOUT TYPE: ■ FACING: WEST VIEWING: OTHER** 

**■ SELLING PRICE:** 

**■ COMPLETION YEAR:** 

**CONDITION:** ORIGINAL CONDITION **FURNISHING:** PARTIALLY FURNISHED