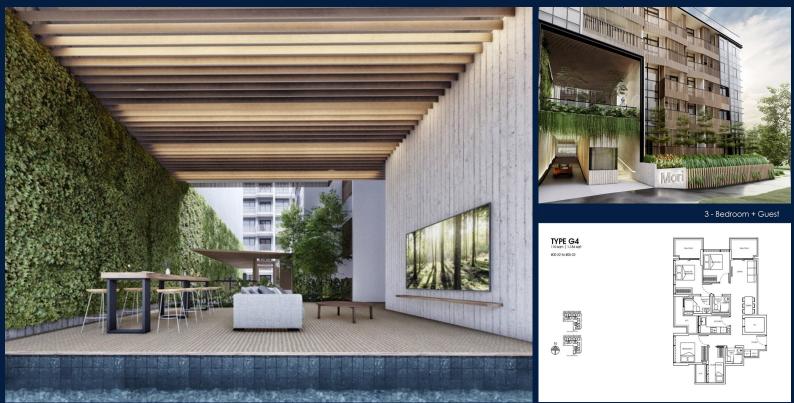

SELLING PRICE:

CONDITION:

FURNISHING:

LISTING DATE:

COMPLETION YEAR:

SGLD65515228 FREEHOLD N/A 1,184SQFT (110SQM) 37,131SQFT (3,450SQM) 8 4 - MIDDLE FLOOR 3+1 3 N/A N/A REGULAR N/A OTHER 2026

ORIGINAL CONDITION PARTIALLY FURNISHED JUL 26, 2023

### MORI

Condominium for Sale: Partially furnished, 3 bedroom, 3 bathroom. Completion in 2026, this unit is in original condition. Tenure: Freehold Located in Singapore's district D14 near Eunos, Geylang, Paya Lebar in the area Eunos (Central region).