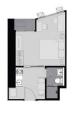

# RESIDENTIAL - CONDOMINIUM 285SQFT (26SQM) / CALL FOR PRICE!

TYPE A1 - A4 26.5 sqm | 285.24 sqff

■ NO. OF FLOORS: 39 ■ FLOOR/LEVEL: N/A - N/A

■ BED ROOMS: 1
■ BATH ROOMS: 1
■ MAIDS ROOMS: N/A
■ PARKING SPACES: N/A
■ LAYOUT TYPE: OTHER
■ FACING: N/A
■ VIEWING: OTHER

■ SELLING PRICE: CALL FOR PRICE

**■ COMPLETION YEAR:** 2024