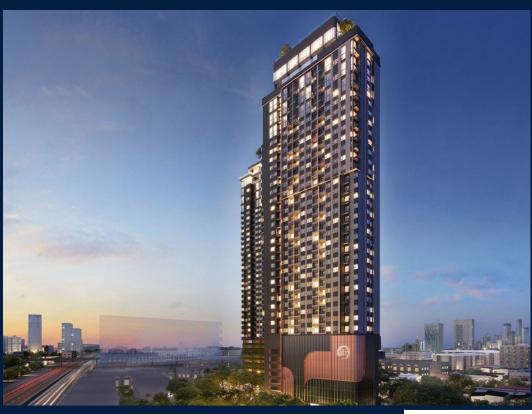

## **RESIDENTIAL - CONDOMINIUM**

RAMA4 ROAD, SOI CHAROEN SUK, KHLONG TOEI, 10110, BANGKOK, BANGKOK, THAILAND

■ LISTING ID: SGLD65554754 ■ TENURE: FREEHOLD

■ TITLE: N/A

■ **SIZE BUILT-UP**: 285SQFT (26SQM)
■ **SIZE LAND**: 1.977AC (0.800HA)

■ NO. OF FLOORS: 39 ■ FLOOR/LEVEL: N/A - N/A

■ BED ROOMS: 1
■ BATH ROOMS: 1
■ MAIDS ROOMS: N/A
■ PARKING SPACES: N/A
■ LAYOUT TYPE: OTHER
■ FACING: N/A
■ VIEWING: OTHER

■ SELLING PRICE: CALL FOR PRICE

**■ COMPLETION YEAR:** 2024

### LIFE RAMA4 - ASOKE

Condominium for Sale: Partially furnished, 1 bedroom, 1 bathroom. Completion in 2024, this unit is in original condition.

Tenure: Freehold