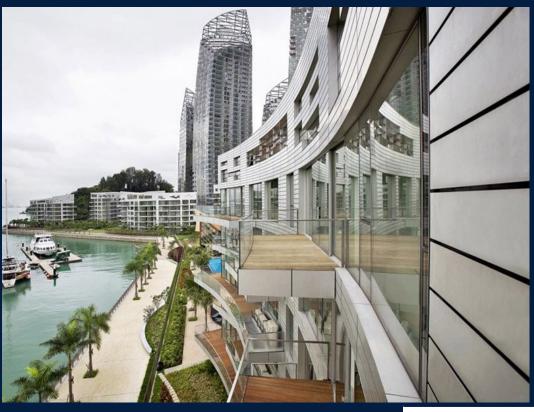

## **RESIDENTIAL - CONDOMINIUM**

REFLECTIONS AT KEPPEL BAY, 1, KEPPEL BAY VIEW, HARBOURFRONT, TELOK BLANGAH,

■ LISTING ID: SGLD67064032 ■ TENURE: LEASEHOLD 99

■ TITLE: N/A

■ **SIZE BUILT-UP**: 2,207SQFT (205SQM)
■ **SIZE LAND**: 20.757AC (8.400HA)

#### **REFLECTIONS AT KEPPEL BAY**

Spacious 2,207sqft (205sqm), partially furnished, 3 bedroom, 2 bathroom Condominium for Sale. Completed in 2011, this high floor unit is in original condition. Others: Leasehold 99, 1 other room(s) This property is currently vacant and ready to move in. Located in Singapore's district D04 near Harbourfront, Telok Blangah in the area Keppel (Central region).