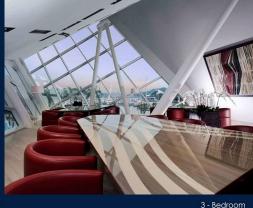

#### **REFLECTIONS AT KEPPEL BAY**

Spacious 2,207sqft (205sqm), partially furnished, 3 bedroom, 2 bathroom Condominium for Sale. Completed in 2011, this high floor unit is in original condition. Others: Leasehold 99, 1 other room(s) This property is currently vacant and ready to move in. Located in Singapore's district D04 near Harbourfront, Telok Blangah in the area Keppel (Central region).

#### **INTERIOR FACILITIES**

Air-ConditioningBalcony