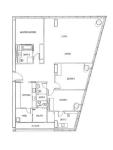

■ NO. OF FLOORS: N/A

■ FLOOR/LEVEL: N/A - HIGH FLOOR

■ BED ROOMS: 3+1
■ BATH ROOMS: 2
■ MAIDS ROOMS: N/A
■ PARKING SPACES: N/A

■ LAYOUT TYPE: REGULAR

■ FACING: N/A
■ VIEWING: OTHER

■ SELLING PRICE: CALL FOR PRICE

#### **REFLECTIONS AT KEPPEL BAY**

Spacious 2,207sqft (205sqm), partially furnished, 3 bedroom, 2 bathroom Condominium for Sale. Completed in 2011, this high floor unit is in original condition. Others: Leasehold 99, 1 other room(s) This property is currently vacant and ready to move in. Located in Singapore's district D04 near Harbourfront, Telok Blangah in the area Keppel (Central region).