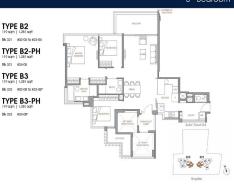

# **RESIDENTIAL - CONDOMINIUM** 1,281SQFT (119SQM) / CALL FOR PRICE!

3 - Bedroom

■ NO. OF FLOORS: 24 FLOOR/LEVEL: N/A - N/A **BED ROOMS:** 3+1 **BATH ROOMS:** 3 N/A **MAIDS ROOMS:** ■ PARKING SPACES: N/A **OTHER LAYOUT TYPE:** 

**■ FACING:** N/A **VIEWING: OTHER** 

**■ SELLING PRICE:** 