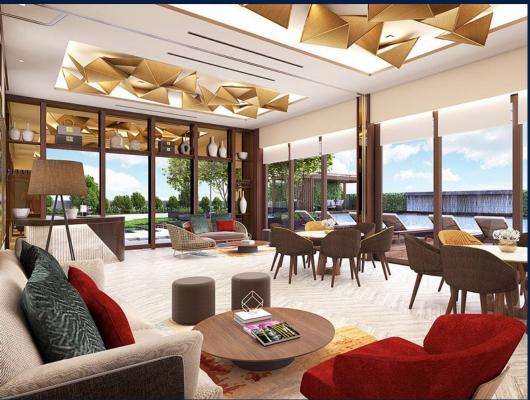

#### **ONE BERNAM**

Condominium for Sale: Partially furnished, 5 bedroom, 4 bathroom. Completed in 2026, this penthouse unit is in original condition. Tenure: Leasehold 99 Located in Singapore's district D02 near Chinatown, Tanjong Pagar in the area CBD (Central region).

#### **INTERIOR FACILITIES**

Air-Conditioning

Bathtub

Walk-In-Wardrobe

- Balcony
- Bombshelter
- Private Lift

#### **OTHER INTERIOR FEATURES**

Cooker Hob/Hood

Dryer

Fridge

Intercom

### **EXTERIOR FACILITIES**

24 Hours Security

Clubhouse

Covered Car Park

Function Room

VISIT THIS PROPERTY AT: https://www.apexsanctuary.com/property/SGLD69068818

L3008899K R055485I