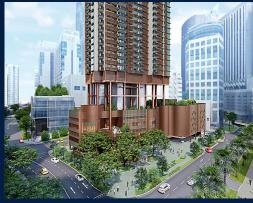

# **RESIDENTIAL - CONDOMINIUM**

ONE BERNAM, 1, BERNAM ST, CHINATOWN, **TANJONG PAGAR, SINGAPORE 078852** 

**LISTING ID:** SGLD69068818 **TENURE: LEASEHOLD 99** 

■ TITLE: N/A

■ SIZE BUILT-UP: 4,306SQFT (400SQM) SIZE LAND: 37,525SQFT (3,486SQM)

#### **ONE BERNAM**

Condominium for Sale: Partially furnished, 5 bedroom, 4 bathroom. Completed in 2026, this penthouse unit is in original condition. Tenure: Leasehold 99 Located in Singapore's district D02 near Chinatown, Tanjong Pagar in the area CBD (Central region).