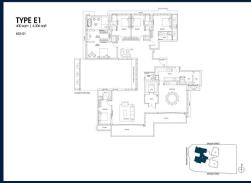

# **RESIDENTIAL - CONDOMINIUM** 4,306SQFT (400SQM) / CALL FOR PRICE!

5 - Bedroom Penthouse

# **RESIDENTIAL - CONDOMINIUM**

ONE BERNAM, 1, BERNAM ST, CHINATOWN, **TANJONG PAGAR, SINGAPORE 078852** 

**LISTING ID:** SGLD69068818 **TENURE: LEASEHOLD 99** 

■ TITLE: N/A

■ SIZE BUILT-UP: 4,306SQFT (400SQM) SIZE LAND: 37,525SQFT (3,486SQM)

■ NO. OF FLOORS:

FLOOR/LEVEL: 35 - PENTHOUSE

**BED ROOMS:** 5 **BATH ROOMS:** 4 **MAIDS ROOMS:** N/A ■ PARKING SPACES: N/A

**REGULAR LAYOUT TYPE:** 

**■ FACING:** N/A **VIEWING: OTHER** 

**■ SELLING PRICE:** 