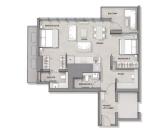

## **RESIDENTIAL - CONDOMINIUM** 926SQFT (86SQM) / CALL FOR PRICE!

**+65 8557 4551** 

TYPE D1

2 - Bedroom + Study

#### **CUSCADEN RESERVE**

Spacious 926sqft (86sqm), partially furnished, 2 bedroom, 2 bathroom Condominium for Sale. Completed in 2022, this unit is in original condition. Others: Leasehold 99, 1 other room(s) This property is currently vacant and ready to move in. Located in Singapore's district D10 near Tanglin, Holland in the area Tanglin (Central region).