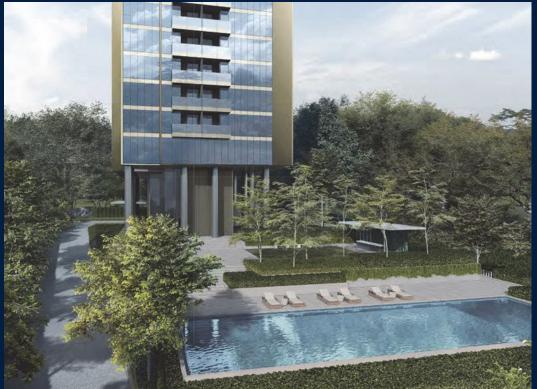

#### **CUSCADEN RESERVE**

Spacious 926sqft (86sqm), partially furnished, 2 bedroom, 2 bathroom Condominium for Sale. Completed in 2022, this unit is in original condition. Others: Leasehold 99, 1 other room(s) This property is currently vacant and ready to move in. Located in Singapore's district D10 near Tanglin, Holland in the area Tanglin (Central region).