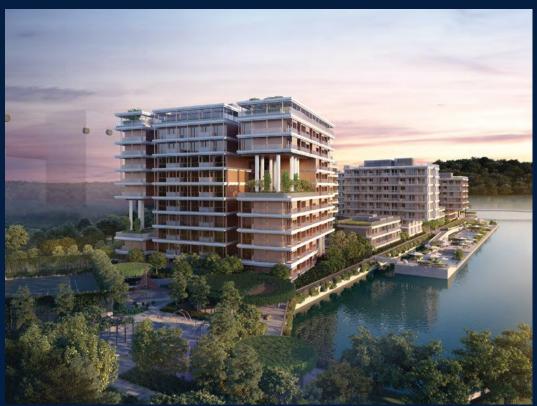

#### THE REEF AT KING'S DOCK

Condominium for Sale: Partially furnished, 3 bedroom, 2 bathroom + study. Completed in 2025, this unit is in original condition. Tenure: Leasehold 99 Located in Singapore's district D04 near Harbourfront, Telok Blangah in the area Keppel (Central region).

#### **EXTERIOR FACILITIES**

24 Hours Security

Clubhouse

Covered Car Park

Jacuzzi

VISIT THIS PROPERTY AT: https://www.apexsanctuary.com/property/SGLD69351398

L3008899K R055485I