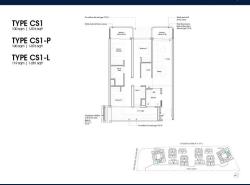

#### **RESIDENTIAL - CONDOMINIUM**

**HARBOURFRONT AVENUE, SINGAPORE 097993** 

■ LISTING ID: SGLD69351398 ■ TENURE: LEASEHOLD 99

■ TITLE: N/A

■ SIZE BUILT-UP: 1,076SQFT (100SQM)
■ SIZE LAND: 6.526AC (2.641HA)

**■ NO. OF FLOORS:** 10

■ FLOOR/LEVEL: 4 - MIDDLE FLOOR

■ BED ROOMS: 3+1
■ BATH ROOMS: 2
■ MAIDS ROOMS: N/A
■ PARKING SPACES: N/A
■ LAYOUT TYPE: OTHER
■ FACING: N/A
■ VIEWING: OTHER

■ SELLING PRICE: CALL FOR PRICE