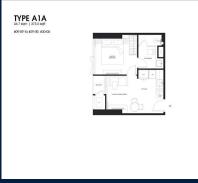

#### **RESIDENTIAL - CONDOMINIUM**

8 ASOKE 10 SOI SUKHUMVIT 21, KLONGTOEY NUA KHET WATTHANA, KRUNG THEP MAHA NAKHON,

■ LISTING ID: SGLD69710665 ■ TENURE: FREEHOLD

■ TITLE: N/A

■ **SIZE BUILT-UP**: 373SQFT (35SQM)
■ **SIZE LAND**: 17,222SQFT (1,600SQM)

■ NO. OF FLOORS: 40
■ FLOOR/LEVEL: N/A - N/A
■ BED ROOMS: 1
■ BATH ROOMS: 1

■ MAIDS ROOMS: N/A
■ PARKING SPACES: N/A
■ LAYOUT TYPE: OTHER
■ FACING: N/A
■ VIEWING: OTHER

■ SELLING PRICE: CALL FOR PRICE

**■ COMPLETION YEAR:** 2020