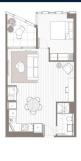

## RESIDENTIAL - APARTMENT 678SQFT (63SQM) / CALL FOR PRICE!

1 - Bedroom + Study

TYPE A9

#### **RESIDENTIAL - APARTMENT**

16-22 CLAREMONT STREET, SOUTH YARRA, 3141, VIC, MELBOURNE, VICTORIA, AUSTRALIA

■ LISTING ID: SGLD71378036 ■ TENURE: FREEHOLD ■ TITLE: N/A

■ **SIZE BUILT-UP**: 678SQFT (63SQM)
■ **SIZE LAND**: 22,873SQFT (2,125SQM)

■ **NO. OF FLOORS**: 27

■ FLOOR/LEVEL: N/A - MIDDLE FLOOR

■ BED ROOMS: 1+1
■ BATH ROOMS: 1
■ MAIDS ROOMS: N/A
■ PARKING SPACES: N/A

■ LAYOUT TYPE: INTERMEDIATE

■ FACING: N/A
■ VIEWING: OTHER

■ SELLING PRICE: CALL FOR PRICE