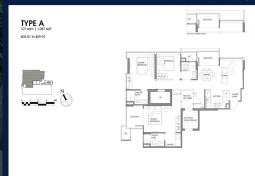

# **RESIDENTIAL - CONDOMINIUM** 1,087SQFT (101SQM) / CALL FOR PRICE!

3 - Bedroom Dual-Key

# **RESIDENTIAL - CONDOMINIUM**

**EVELYN RD, 3, 3 EVELYN RD, NEWTON, NOVENA,** 

**SINGAPORE 309727** 

**LISTING ID:** SGLD71765660 **■ TENURE: FREEHOLD** 

■ TITLE: N/A

**SIZE BUILT-UP:** 1,087SQFT (101SQM) SIZE LAND: 9,873SQFT (917SQM)

■ NO. OF FLOORS: 16

FLOOR/LEVEL: 3 - LOW FLOOR

**BED ROOMS:** 3 **BATH ROOMS:** 3 **MAIDS ROOMS:** N/A ■ PARKING SPACES: N/A

**REGULAR LAYOUT TYPE:** 

**■ FACING:** N/A **VIEWING: OTHER** 

**■ SELLING PRICE:** 