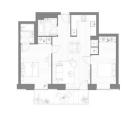

# RESIDENTIAL - APARTMENT 766SQFT (71SQM) / CALL FOR PRICE!

The Leonard: 2 - Bedroom

## **RESIDENTIAL - APARTMENT**

DEANSTON WHARF, BRADFIELD ROAD, SILVERTOWN, E16 2AX, LONDON, LONDON, UNITED

■ LISTING ID: SGLD71996803 ■ TENURE: LEASEHOLD 999

■ TITLE: N/A

■ SIZE BUILT-UP: 766SQFT (71SQM)

SIZE LAND: N/A ■ NO. OF FLOORS: 16 FLOOR/LEVEL: N/A - N/A **BED ROOMS:** 2 **BATH ROOMS:** 2 **MAIDS ROOMS:** N/A ■ PARKING SPACES: N/A **OTHER LAYOUT TYPE:** 