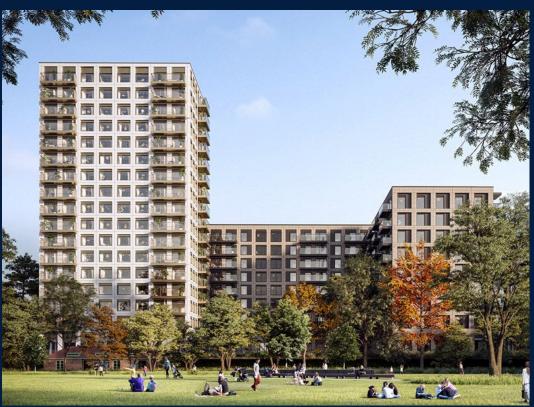

## **RESIDENTIAL - APARTMENT**

DEANSTON WHARF, BRADFIELD ROAD, SILVERTOWN, E16 2AX, LONDON, LONDON, UNITED

■ LISTING ID: SGLD71996803 ■ TENURE: LEASEHOLD 999

■ TITLE: N/A

■ SIZE BUILT-UP: 766SQFT (71SQM)

SIZE LAND: N/A ■ NO. OF FLOORS: 16 FLOOR/LEVEL: N/A - N/A **BED ROOMS:** 2 **BATH ROOMS:** 2 **MAIDS ROOMS:** N/A ■ PARKING SPACES: N/A **OTHER LAYOUT TYPE:** 

### RIVERSCAPE - THE LEONARD

Apartment for Sale: Partially furnished, 2 bedroom, 2 bathroom. Completion in 2024, this unit is in original condition. Tenure: Leasehold 999