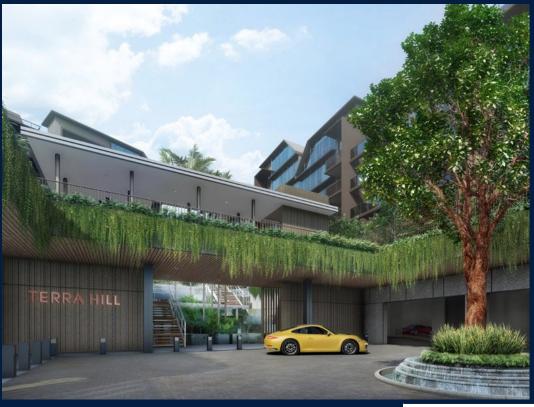

### **TERRA HILL**

Condominium for Sale: Partially furnished, 2 bedroom, 2 bathroom. Completion in 2026, this unit is in original condition. Tenure: Freehold Located in Singapore's district D05 near Buona Vista, West Coast, Clementi in the area South West (Central region).

### **EXTERIOR FACILITIES**

24 Hours Security

Basketball Court

Clubhouse

Covered Car Park

VISIT THIS PROPERTY AT: https://www.apexsanctuary.com/property/SGLD72225747