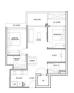

# RESIDENTIAL - CONDOMINIUM 807SQFT (75SQM) / CALL FOR PRICE!

The Signature Collection: 2 - Bedroom + Study

■ NO. OF FLOORS:

■ FLOOR/LEVEL: 4 - HIGH FLOOR

■ BED ROOMS: 2+1
■ BATH ROOMS: 2
■ MAIDS ROOMS: N/A
■ PARKING SPACES: N/A

**■ LAYOUT TYPE**: REGULAR

■ FACING: N/A
■ VIEWING: OTHER

■ SELLING PRICE: CALL FOR PRICE