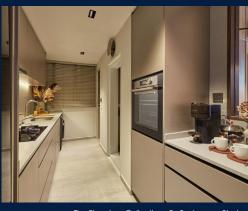

### **INTERIOR FACILITIES**

Air-Conditioning

Balcony

Bombshelter

### **OTHER INTERIOR FEATURES**

Cooker Hob/Hood

Dishwasher

Dryer

• Fridge