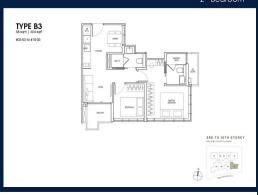

### **RESIDENTIAL - CONDOMINIUM**

11, INSTITUTION HILL, ORCHARD, RIVER VALLEY,

**SINGAPORE 239666** 

■ LISTING ID: SGLD72300401 ■ TENURE: LEASEHOLD 999

■ TITLE: N/A

■ **SIZE BUILT-UP**: 624SQFT (58SQM)
■ **SIZE LAND**: 14,300SQFT (1,329SQM)

■ NO. OF FLOORS: 10 ■ FLOOR/LEVEL: N/A - N/A

■ BED ROOMS: 2
■ BATH ROOMS: 2
■ MAIDS ROOMS: N/A

■ PARKING SPACES: N/A
■ LAYOUT TYPE: CORNER
■ FACING: N/A

■ VIEWING: OTHER
■ SELLING PRICE: CALL FOR

OLLEINS I MOL. ONLE I ON