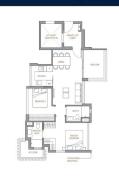

■ NO. OF FLOORS: 24 ■ FLOOR/LEVEL: N/A - N/A

■ BED ROOMS: 2
■ BATH ROOMS: 2
■ MAIDS ROOMS: N/A
■ PARKING SPACES: N/A
■ LAYOUT TYPE: OTHER
■ FACING: N/A

■ VIEWING: OTHER

■ SELLING PRICE: CALL FOR PRICE

**■ COMPLETION YEAR:** 2026

■ CONDITION: ORIGINAL CONDITION ■ FURNISHING: PARTIALLY FURNISHED

■ LISTING DATE: JAN 30, 2023