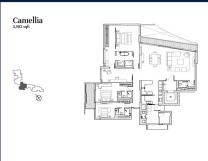

## **RESIDENTIAL - CONDOMINIUM**

11, STAMFORD ROAD, CITY HALL, CLARKE QUAY,

SINGAPORE 178884

■ LISTING ID: SGLD73105430 ■ TENURE: LEASEHOLD 99

■ TITLE: N/A

■ **SIZE BUILT-UP**: 2,982SQFT (277SQM)
■ **SIZE LAND**: 4.081AC (1.651HA)

■ NO. OF FLOORS:

■ FLOOR/LEVEL: N/A - N/A

■ BED ROOMS: 3
■ BATH ROOMS: 3
■ MAIDS ROOMS: N/A
■ PARKING SPACES: N/A

**■ LAYOUT TYPE**: REGULAR

■ FACING: N/A
■ VIEWING: N/A

■ SELLING PRICE: CALL FOR PRICE

**■ COMPLETION YEAR:** 2019

#### **EDEN RESIDENCES CAPITOL**

Spacious 2,982sqft (277sqm), partially furnished, 3 bedroom, 3 bathroom Condominium for Sale. Completed in 2015, this unit is in original condition. Others: Leasehold 99 This property is currently vacant and ready to move in. Located in Singapore's district D06 near City Hall, Clarke Quay in the area City Hall (Central region).