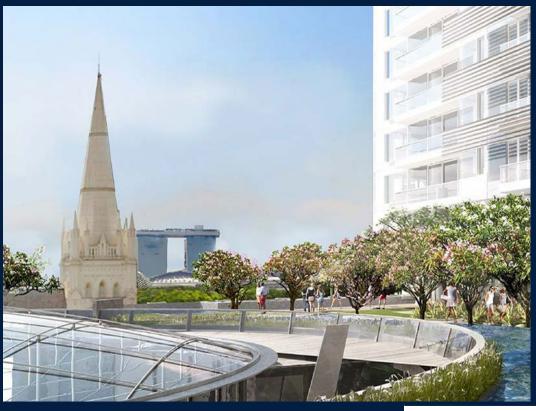

#### **EDEN RESIDENCES CAPITOL**

Spacious 2,982sqft (277sqm), partially furnished, 3 bedroom, 3 bathroom Condominium for Sale. Completed in 2015, this unit is in original condition. Others: Leasehold 99 This property is currently vacant and ready to move in. Located in Singapore's district D06 near City Hall, Clarke Quay in the area City Hall (Central region).

#### **EXTERIOR FACILITIES**

24 Hours Security

Covered Car Park

Landscaped Garden

Swimming Pool

VISIT THIS PROPERTY AT: https://www.apexsanctuary.com/property/SGLD73105430