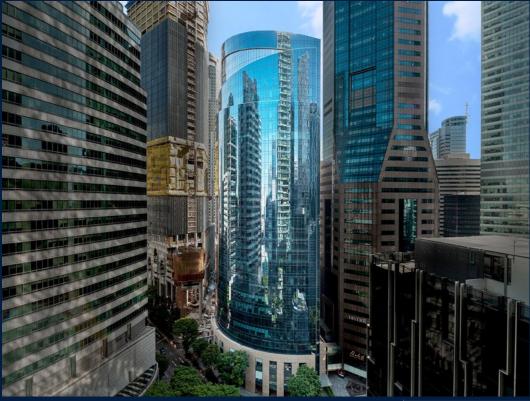

#### **COMMERCIAL - OFFICE**

20, CECIL STREET, BOAT QUAY, RAFFLES PLACE,

**MARINA, SINGAPORE 049705** 

■ LISTING ID: SGLD73485779 ■ TENURE: LEASEHOLD 99

■ TITLE: N/A

■ **SIZE BUILT-UP**: 270SQFT (25SQM)
■ **SIZE LAND**: 5.788AC (2.342HA)

#### **20 CECIL STREET**