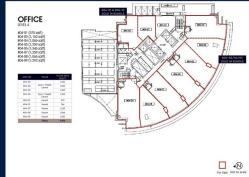

#### **COMMERCIAL - OFFICE**

20, CECIL STREET, BOAT QUAY, RAFFLES PLACE,

**MARINA, SINGAPORE 049705** 

■ LISTING ID: SGLD73485779 ■ TENURE: LEASEHOLD 99

■ TITLE: N/A

■ **SIZE BUILT-UP**: 270SQFT (25SQM)
■ **SIZE LAND**: 5.788AC (2.342HA)

■ NO. OF FLOORS: 28
■ FLOOR/LEVEL: N/A - N/A
■ PARKING SPACES: N/A
■ LAYOUT TYPE: OTHER
■ FACING: N/A
■ VIEWING: OTHER

■ SELLING PRICE: CALL FOR PRICE

**■ COMPLETION YEAR:** 2017

■ CONDITION: ORIGINAL CONDITION