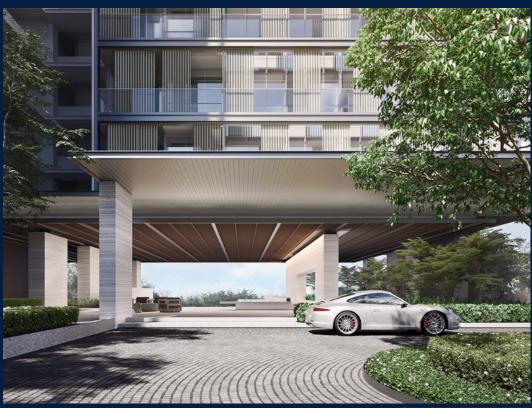

### 19, NASSIM HILL, TANGLIN, HOLLAND, SINGAPORE 258482

■ LISTING ID: SGLD74189857 ■ TENURE: LEASEHOLD 99

■ TITLE: N/A

■ **SIZE BUILT-UP**: 926SQFT (86SQM)
■ **SIZE LAND**: 1.429AC (0.578HA)

■ NO. OF FLOORS: 10
■ FLOOR/LEVEL: N/A - N/A
■ BED ROOMS: 2

#### 19 NASSIM

Spacious 926sqft (86sqm), partially furnished, 2 bedroom, 2 bathroom Condominium for Sale. Completion in 2024, this corner unit is in original condition. Others: Leasehold 99 This property is currently vacant and ready to move in. Located in Singapore's district D10 near Tanglin, Holland in the area Tanglin (Central region).

#### **EXTERIOR FACILITIES**

24 Hours Security

Clubhouse

Covered Car Park

Jacuzzi

VISIT THIS PROPERTY AT: https://www.apexsanctuary.com/property/SGLD74189857