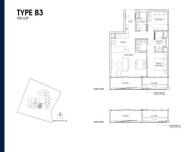

### 19, NASSIM HILL, TANGLIN, HOLLAND, SINGAPORE 258482

■ LISTING ID: SGLD74189857 ■ TENURE: LEASEHOLD 99

■ TITLE: N/A

■ **SIZE BUILT-UP**: 926SQFT (86SQM)
■ **SIZE LAND**: 1.429AC (0.578HA)

■ NO. OF FLOORS: 10
■ FLOOR/LEVEL: N/A - N/A
■ BED ROOMS: 2

■ BATH ROOMS: 2
■ MAIDS ROOMS: N/A
■ PARKING SPACES: N/A

■ LAYOUT TYPE: CORNER
■ FACING: N/A
■ VIEWING: OTHER

■ SELLING PRICE: CALL FOR PRICE

**■ COMPLETION YEAR:** 2024

■ CONDITION: ORIGINAL CONDITION
■ FURNISHING: PARTIALLY FURNISHED

#### 19 NASSIM

Spacious 926sqft (86sqm), partially furnished, 2 bedroom, 2 bathroom Condominium for Sale. Completion in 2024, this corner unit is in original condition. Others: Leasehold 99 This property is currently vacant and ready to move in. Located in Singapore's district D10 near Tanglin, Holland in the area Tanglin (Central region).