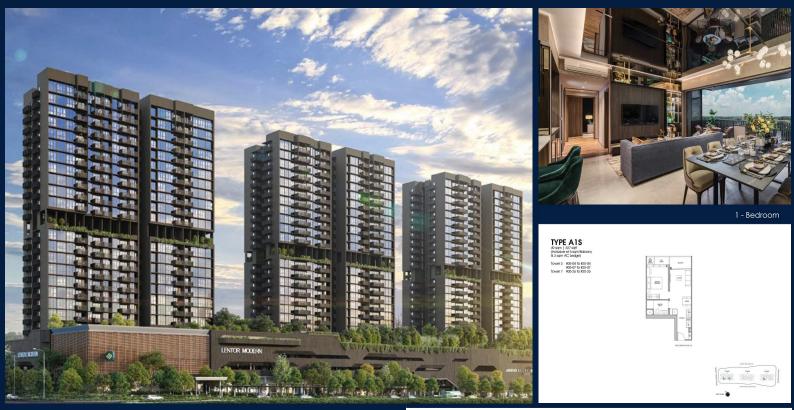

#### **RESIDENTIAL - CONDOMINIUM**

LENTOR CENTRAL, MANDAI, UPPER THOMSON, SINGAPORE 789900

LISTING ID: TENURE: TITLE: SIZE BUILT-UP: SIZE LAND: NO. OF FLOORS: FLOOR/LEVEL: BED ROOMS: BATH ROOMS: MAIDS ROOMS: PARKING SPACES: LAYOUT TYPE: FACING: VIEWING: SELLING PRICE: COMPLETION YEAR:

CONDITION:

FURNISHING:

LISTING DATE:

SGLD74786300 **LEASEHOLD 99** N/A 527SQFT (49SQM) 4.270AC (1.728HA) 25 25 - HIGH FLOOR 1 1 N/A N/A REGULAR N/A OTHER 2028

**ORIGINAL CONDITION** PARTIALLY FURNISHED OCT 10, 2023

#### LENTOR MODERN

Condominium for Sale: Partially furnished, 1 bedroom, 1 bathroom. Completion in 2028, this unit is in original condition. Tenure: Leasehold 99 Located in Singapore's district D26 near Mandai, Upper Thomson in the area North (North region).