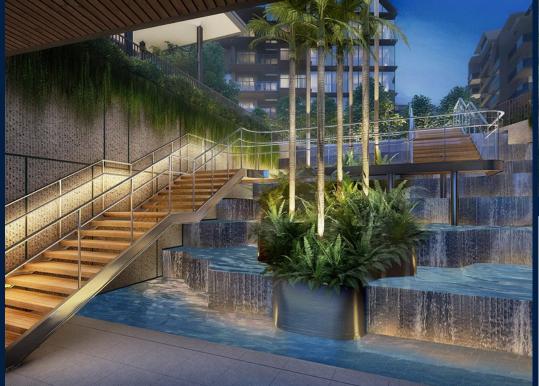

## **OTHER INTERIOR FEATURES**

- Cooker Hob/Hood
- Drver
- **EXTERIOR FACILITIES**
- 24 Hours Security
- Clubhouse

- Balcony
- Dishwasher • Fridge
- Basketball Court

Huttons

Covered Car Park

QRgEodeound c

Scan QR Code Call for Viewing