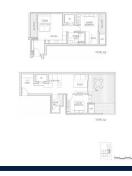

# RESIDENTIAL - CONDOMINIUM 710SQFT (66SQM) / CALL FOR PRICE!

1-Bedroom + Study

TYPE A3
TYPE A4