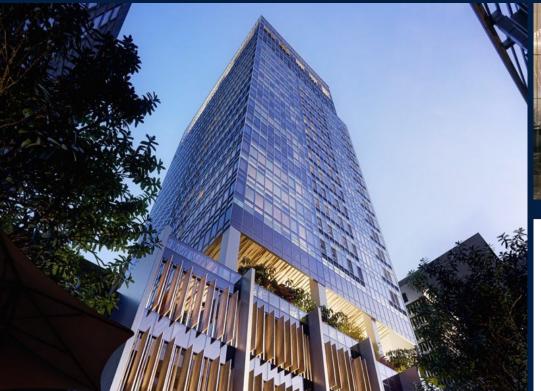

## **COMMERCIAL - OFFICE**

FOR SALE

148 CECIL STREET, BOAT QUAY, RAFFLES PLACE, MARINA, SINGAPORE 069974

LISTING ID:
TENURE:
TITLE:
SIZE BUILT-UP:
SIZE LAND:
NO. OF FLOORS:
FLOOR/LEVEL:
PARKING SPACES:
LAYOUT TYPE:
FACING:
VIEWING:
SELLING PRICE:
COMPLETION YEAR:
CONDITION:

LISTING DATE:

SGLD75861417 FREEHOLD N/A 2,530SQFT (235SQM) 4.362AC (1.765HA) 20 N/A - MIDDLE FLOOR N/A CORNER N/A CITY VIEW CALL FOR PRICEI

2028 ORIGINAL CONDITION DEC 02, 2022

### SOLITAIRE ON CECIL

**INTERIOR FACILITIES** 

Air-Conditioning

#### **EXTERIOR FACILITIES**

- 24 Hours Security
- Cafe

- Business Centre
- Clubhouse

VISIT THIS PROPERTY AT: https://www.apexsanctuary.com/property/SGLD75861417

+65 8557 4551 WhatsApp Me

0

ryanbhlee@outlook.com