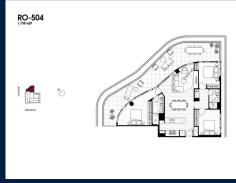

## **RESIDENTIAL - APARTMENT** 1,738SQFT (161SQM) / CALL FOR PRICE!

Roden: 3 - Bedroom

#### **RESIDENTIAL - APARTMENT**

512 - 544 SPENCER ST, WEST MELBOURNE, 3003, MELBOURNE, MELBOURNE, AUSTRALIA

**LISTING ID:** SGLD76313002 **TENURE: FREEHOLD** 

■ TITLE: N/A

SIZE BUILT-UP: 1,738SQFT (161SQM) SIZE LAND: 45,703SQFT (4,246SQM)

■ NO. OF FLOORS:

FLOOR/LEVEL: 5 - MIDDLE FLOOR

**BED ROOMS:** 3 **BATH ROOMS:** 2 **MAIDS ROOMS:** N/A ■ PARKING SPACES: N/A **CORNER LAYOUT TYPE:** 

**■ FACING:** NORTH **VIEWING: SEA VIEW** 

**■ SELLING PRICE:** 