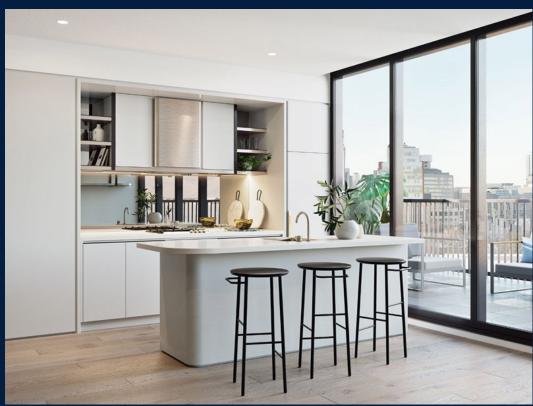

#### THE MARKER

Spacious 1,738sqft (161sqm), partially furnished, 3 bedroom, 2 bathroom Apartment for Sale. Completed in 2021, this middle floor corner unit is in original condition. Others: Freehold, facing north This property is currently vacant and ready to move in. Location: Melbourne. Australia.

#### **INTERIOR FACILITIES**

Air-Conditioning

Balcony

Cable TV

Walk-In-Wardrobe

#### OTHER INTERIOR FEATURES

Cooker Hob/Hood

Dishwasher

Oven / Microwave