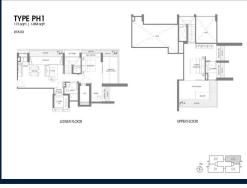

## RESIDENTIAL - APARTMENT 1,884SQFT (175SQM) / CALL FOR PRICE!

2 - Bedroom + Study Penthouse

■ **NO. OF FLOORS**: 18

■ FLOOR/LEVEL: N/A - N/A ■ BED ROOMS: 2+1 ■ BATH ROOMS: 2 ■ MAIDS ROOMS: N/A

■ PARKING SPACES: N/A
■ LAYOUT TYPE: OTHER
■ FACING: N/A

■ VIEWING: OTHER

■ SELLING PRICE: CALL FOR PRICE