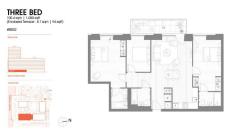

### DEANSTON WHARF, BRADFIELD ROAD, SILVERTOWN, E16 2AX, LONDON, LONDON, UNITED

LISTING ID:
TENURE:
TITLE:
SIZE BUILT-UP:
SIZE LAND:
NO. OF FLOORS:
FLOOR/LEVEL:
BED ROOMS:
BATH ROOMS:
MAIDS ROOMS:
PARKING SPACES:
LAYOUT TYPE:
FACING:
VIEWING:
SELLING PRICE:

COMPLETION YEAR:

CONDITION:

FURNISHING:

LISTING DATE:

SGLD77379489 LEASEHOLD 999 N/A 1,080SQFT (100SQM) N/A 16 N/A - GROUND FLOOR 3 3 N/A N/A OTHER N/A OTHER CALL FOR PRICEI 2024

ORIGINAL CONDITION PARTIALLY FURNISHED NOV 02, 2021