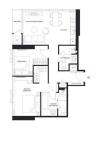

■ NO. OF FLOORS: 40
■ FLOOR/LEVEL: N/A - N/A
■ BED ROOMS: 2

■ BED ROOMS: 2
■ BATH ROOMS: 2
■ MAIDS ROOMS: N/A
■ PARKING SPACES: N/A
■ LAYOUT TYPE: OTHER
■ FACING: N/A
■ VIEWING: OTHER

■ SELLING PRICE: CALL FOR PRICE