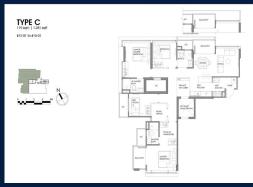

# **RESIDENTIAL - CONDOMINIUM**

**EVELYN RD, 3, 3 EVELYN RD, NEWTON, NOVENA,** 

SINGAPORE 309727

■ LISTING ID: SGLD77748416 ■ TENURE: FREEHOLD

■ TITLE: N/A

■ SIZE BUILT-UP: 1,281SQFT (119SQM)
■ SIZE LAND: 9,873SQFT (917SQM)

■ **NO. OF FLOORS**: 16

■ FLOOR/LEVEL: 15 - HIGH FLOOR

■ BED ROOMS: 4+1
■ BATH ROOMS: 3
■ MAIDS ROOMS: N/A
■ PARKING SPACES: N/A

**■ LAYOUT TYPE**: REGULAR

■ FACING: N/A
■ VIEWING: OTHER

■ SELLING PRICE: CALL FOR PRICE