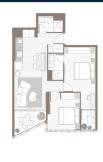

#### **RESIDENTIAL - APARTMENT**

16-22 CLAREMONT STREET, SOUTH YARRA, 3141, VIC, MELBOURNE, VICTORIA, AUSTRALIA

**LISTING ID:** SGLD80203316 **TENURE: FREEHOLD** ■ TITLE: N/A

**SIZE BUILT-UP:** 818SQFT (76SQM) SIZE LAND: 22,873SQFT (2,125SQM)

■ NO. OF FLOORS:

FLOOR/LEVEL: N/A - MIDDLE FLOOR

**BED ROOMS: BATH ROOMS:** 2 **MAIDS ROOMS:** N/A ■ PARKING SPACES:

**INTERMEDIATE LAYOUT TYPE:** 

**■ FACING:** N/A **VIEWING: OTHER** 

**■ SELLING PRICE:** 