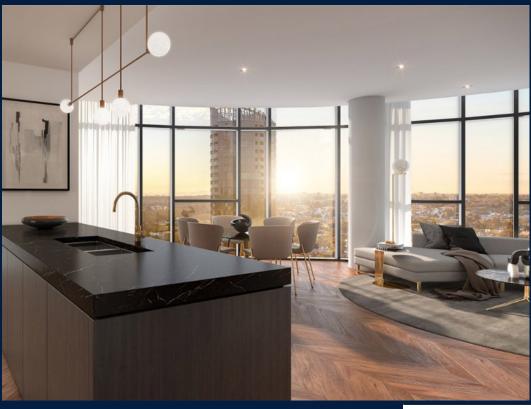

#### YARRA ONE

Partially furnished, 2 bedroom, 2 bathroom Apartment for Sale. Completion in 2020, this middle floor intermediate unit is in original condition. Others: Freehold This property is currently vacant and ready to move in. Location: Melbourne, Australia.

#### **INTERIOR FACILITIES**

Air-Conditioning

Balcony

Cable TV

Internet Connection

#### **OTHER INTERIOR FEATURES**

Cooker Hob/Hood

Dishwasher

Intercom

Oven / Microwave

#### **EXTERIOR FACILITIES**

24 Hours Security

Function Room

Library / Reading Room

Lounge

VISIT THIS PROPERTY AT: https://www.apexsanctuary.com/property/SGLD80203316