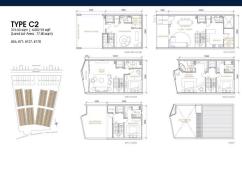

■ NO. OF FLOORS: N/A FLOOR/LEVEL: N/A - N/A **BED ROOMS:** 4

**BATH ROOMS:** 5 **MAIDS ROOMS:** N/A ■ PARKING SPACES: N/A **OTHER LAYOUT TYPE: ■ FACING:** N/A **VIEWING: OTHER** 

**■ SELLING PRICE:** 

**■ COMPLETION YEAR:** 