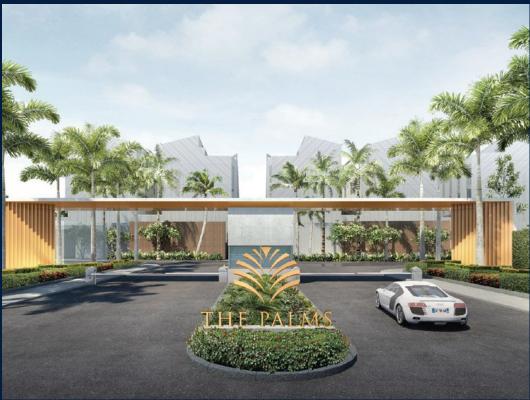

#### THE PALMS

Spacious 4,053sqft (377sqm), partially furnished, 4 bedroom, 5 bathroom Landed House for Sale. Completion in 2021, this unit is in original condition. Others: freehold This property is currently vacant and ready to move in.