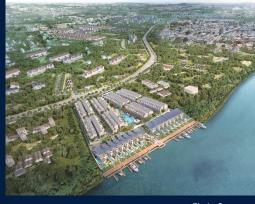

#### THE PALMS

Spacious 4,053sqft (377sqm), partially furnished, 4 bedroom, 5 bathroom Landed House for Sale. Completion in 2021, this unit is in original condition. Others: freehold This property is currently vacant and ready to move in.