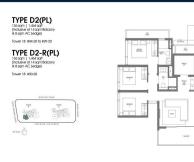

**■ NO. OF FLOORS:** 30

■ FLOOR/LEVEL: 24 - HIGH FLOOR

■ BED ROOMS: 4
■ BATH ROOMS: 3
■ MAIDS ROOMS: N/A
■ PARKING SPACES: N/A

■ LAYOUT TYPE: REGULAR

■ FACING: N/A
■ VIEWING: OTHER

■ SELLING PRICE: CALL FOR PRICE