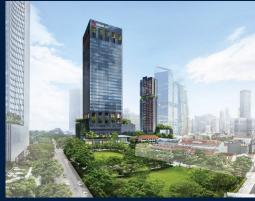

#### **RESIDENTIAL - CONDOMINIUM**

16, 18, 20 TAN QUEE LAN STREET, BEACH ROAD, BUGIS, ROCHOR, SINGAPORE 188098

■ LISTING ID: SGLD81366213 ■ TENURE: LEASEHOLD 99

■ TITLE: N/A

■ **SIZE BUILT-UP**: 1,464SQFT (136SQM) ■ **SIZE LAND**: 2.849AC (1.153HA)

#### **MIDTOWN MODERN**

Condominium for Sale: Partially furnished, 4 bedroom, 3 bathroom. Completed in 2025, this unit is in original condition. Tenure: Leasehold 99 Located in Singapore's district D07 near Beach Road, Bugis, Rochor in the area Beach Road (Central region).