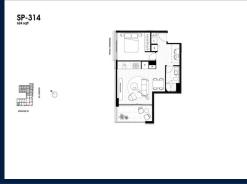

# **RESIDENTIAL - APARTMENT** 624SQFT (58SQM) / CALL FOR PRICE!

Spencer: 1 - Bedroom + Study

## **RESIDENTIAL - APARTMENT**

512 - 544 SPENCER ST, WEST MELBOURNE, 3003, MELBOURNE, MELBOURNE, AUSTRALIA

**LISTING ID:** SGLD81697380 **TENURE: FREEHOLD** 

■ TITLE: N/A

SIZE BUILT-UP: 624SQFT (58SQM) SIZE LAND: 45,703SQFT (4,246SQM)